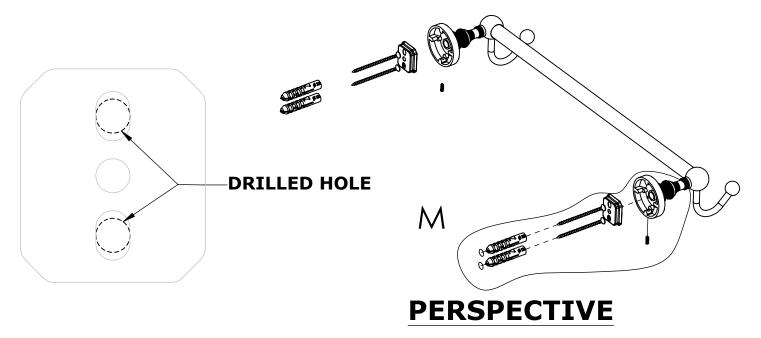

## Step 1: Drill holes in Wall for screw anchors and attach Mounting Plate to Wall

Determine your desired location for installation and make a mark for the location of the mounting plate. Remove mounting plate from backplate by loosening set screw in backplate as pictured below. Place center hole of mounting plate over mark made above. Make 2 marks where mounting screws will be placed as shown below. Drill hole at each of the marks. (You may substitute other style mounting anchors or screws if desired). Place anchors into the holes made. Place mounting plate over holes and secure to mounting surface using screws as shown below.