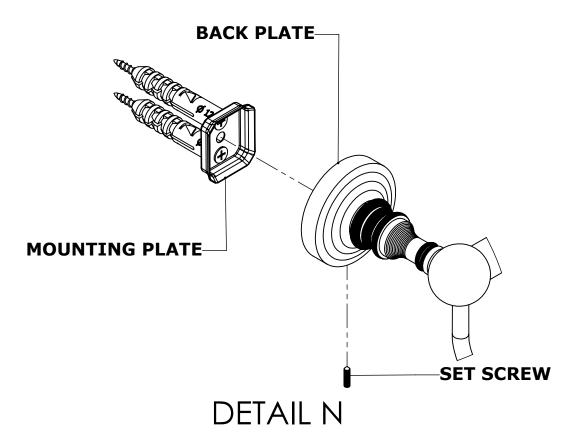

## **INSTALLATION INSTRUCTIONS**

Step 2: Attach Bracket to Mounting Plate.

Place bracket on mounting plate and secure by tightening set screw as shown below.