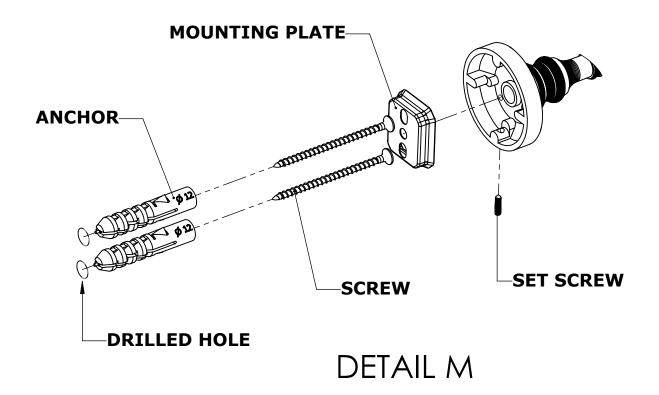

## Step 1: Drill holes in Wall for screw anchors and attach Mounting Plate to Wall

Determine your desired location for installation and make a mark for the location of the mounting plate. Remove mounting plate from backplate by loosening set screw in backplate as pictured below. Place center hole of mounting plate over mark made above. Make 2 marks where mounting screws will be placed as shown below. Drill hole at each of the marks. (You may substitute other style mounting anchors or screws if desired). Place anchors into the holes made. Place mounting plate over holes and secure to mounting surface using screws as shown below.