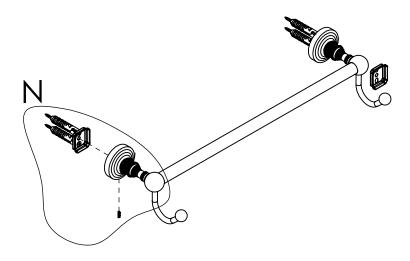

## **INSTALLATION INSTRUCTIONS**

Step 2: Attach Bracket to Mounting Plate.

Place bracket on mounting plate and secure by tightening set screw as shown below.